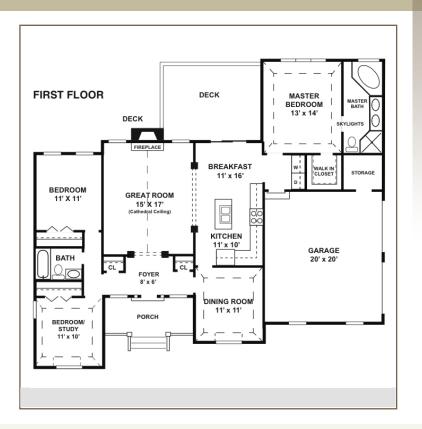

#### Comfort & Style

- 3 Bedrooms
- Master Bedroom Suite features Corner Tub, Tray & Coffered Ceilings
- 1 or 2 Car Garage

Please consult with your housing consultant about customizing your home. Some homes show optional features that are not included in base price. Our homes meet or exceed IBC codes and offer energy savings. 3.16