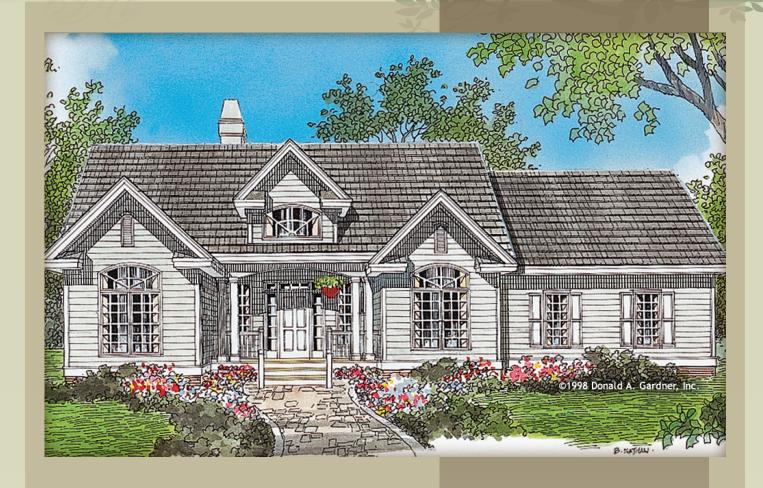

# Sagewood

#### Twin Column-Open Concept & Convenience all on a Single Floor

- Master Suite plus 2 additional Bedrooms with Optional Upper Level Bonus Room
- Vaulted & Cathedral Ceilings Create Volume
- Skylights & Fireplace Add Warmth & Light Offering Ambiance for Any Season