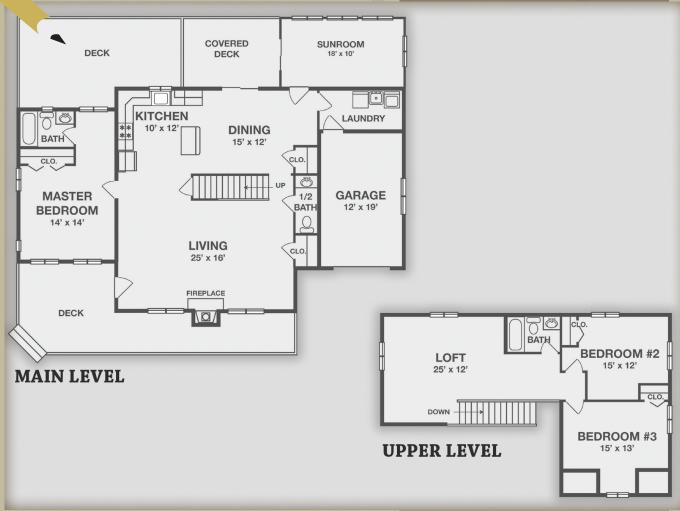

## Summit

Make Your Mark with Room Ideas Below

| My Liberty Notes |  |  |  |  |  |  |  |
|------------------|--|--|--|--|--|--|--|
|                  |  |  |  |  |  |  |  |
|                  |  |  |  |  |  |  |  |
|                  |  |  |  |  |  |  |  |
|                  |  |  |  |  |  |  |  |
|                  |  |  |  |  |  |  |  |