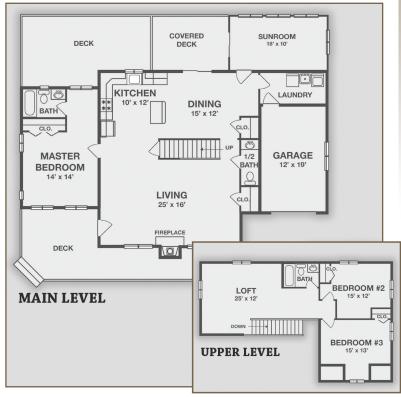

## Summit

Make Your Mark with Room Ideas Below

| My Liberty Notes |  |  |  |  |  |  |  |
|------------------|--|--|--|--|--|--|--|
|                  |  |  |  |  |  |  |  |
|                  |  |  |  |  |  |  |  |
|                  |  |  |  |  |  |  |  |
|                  |  |  |  |  |  |  |  |
|                  |  |  |  |  |  |  |  |