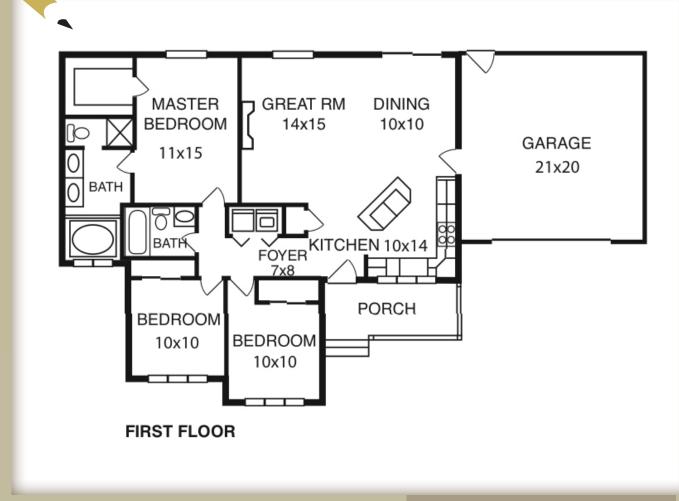

#### *Spacious & Comfortable Living On One Floor*

- 3 Bedrooms
- 2 Bathrooms
- Great Room
- Vaulted Ceilings
- Covered Front Porch
- Open Floor Plan

Please consult with your housing consultant about customizing your home. Some homes show optional features that are not included in base price. Our homes meet or exceed IBC codes and offer energy savings. 3.16

### A House is not a Home until You make it Your Own

Hawthorne

Today's plan designs make it easier than ever to build the home that suits YOU now & into the future.

- Remove barriers accommodating access for stollers & wheelchairs
- Make the most of modern conveniences that leave lasting opportunities for independent living
- Open doors to extended family options