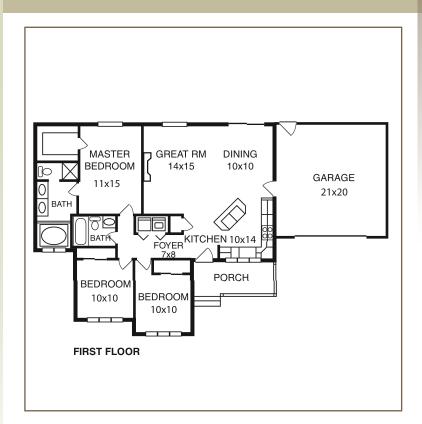

#### *Spacious & Comfortable Living On One Floor*

- 3 Bedrooms
- 2 Bathrooms
- Great Room
- Vaulted Ceilings
- Covered Front Porch
- Open Floor Plan

Please consult with your housing consultant about customizing your home. Some homes show optional features that are not included in base price. Our homes meet or exceed IBC codes and offer energy savings. 3.16

### A House is not a Home until You make it Your Own

Hawthorne

Today's plan designs make it easier than ever to build the home that suits YOU now & into the future.

- Remove barriers accommodating access for stollers & wheelchairs
- Make the most of modern conveniences that leave lasting opportunities for independent living
- Open doors to extended family options